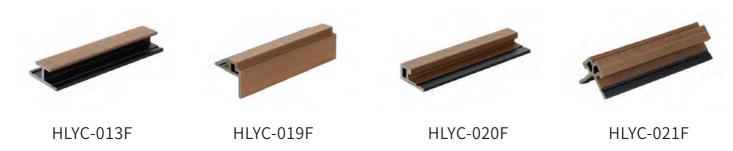

## **DECKING CLIP SYSTEM**

### SIMPLE INSTALLATION - SEAMLESS FINISH

Our hidden fastener clip system is specially designed for quick and easy installation of your Honorwood deck.

| DECKING CLIPS                                                            | FIXED FASTENER | MOVABLE FASTENER |
|--------------------------------------------------------------------------|----------------|------------------|
| 6mm Slot Fittings Series                                                 |                | I                |
| Accessories: Fixed fastener (HLPM-059) and movable fastener (HLPP-036)   | (HLPM-059)     | (HLPP-036-2)     |
| • Gap of 3.5-4 mm Fittings Series                                        |                | 25               |
| Accessories: Fixed fastener (HLPM-075) and movable fastener (HLPM-039-2) | (HLPM-075)     | (HLPM-039-2)     |