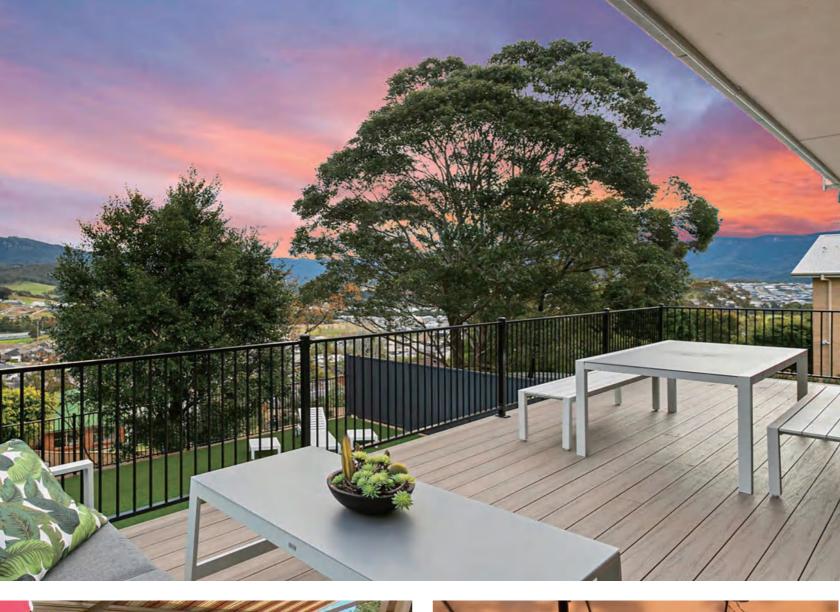

# IN PERFECT HARMONY WITH ANY SPACE

Reliable, durable, easy to install, and easy to maintain, Harmony premium capped decking is an eco-friendly decking solution that provides all the beauty of a tropical hardwood deck without the need to cut any trees and without all of the costly and time consuming upkeep.

Harmony decking features deep embossed wood graining and authentic wood tone colors with an advanced, laboratory-engineered 4 sided polymer cap that provides a 360 degree shield around the entire deck board for superior protection and lasting good looks.