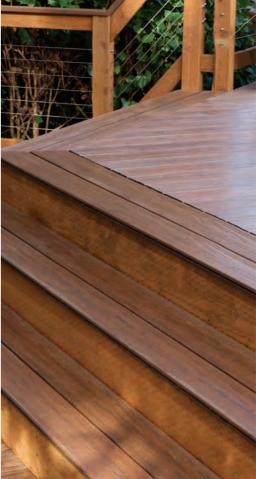

#### HARMONY PREMIUM CAPPED DECKING PROFILES

Choose from three Harmony Series premium capped composite deck board profiles depending on individual project needs. Solid boards are more dense and most closely resemble traditional hardwood lumber. Hollow core deck boards provide a lighter-weight building material and are a popular choice for climates with extreme temperature and moisture variation.

### HEARTWOOD SPECIALTY UNCAPPED DECKING PROFILES

Choose from a range of Heartwood Collection specialty uncapped composite deck board profiles to fit your needs. Solid boards are more dense and most closely resemble traditional hardwood lumber. Hollow core deck boards provide a lighter-weight building material and are a popular choice for climates with extreme temperature and moisture variation.