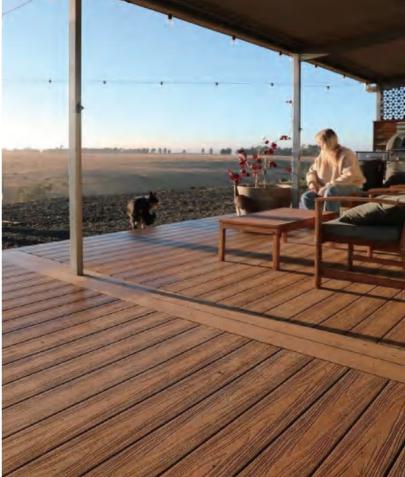

## **HEARTWOOD DECKING**

Heartwood specialty uncapped decking is one of the most eco-friendly decking alternatives available on the market, with a minimum of 90% post-consumer recycled content and a non-toxic glueless extrusion process that makes it 98% recyclable. Heartwood decking truly looks and feels like real hardwood, with a subtle grain texture and a very natural and organic feel underfoot.

Heartwood offers the aesthetic beauty and tactile comfort of a traditional hardwood deck but with the low maintenance benefits and long lasting durability of composite deck boards.

- More natural feel underfoot
- > Installs and handles just llike wood
- > Prefinished in exotic hardwood colors > 98% recyclable
- > Natural wood grain detail
- › Variegated streaking

# THE HEART OF ECO-FRIENDLY DESIGN

Build thoughtfully, with a beautiful and inspiring eco-friendly decking solution that reflects the environment in which you live. Heartwood decking is extremely earth-friendly and features unique variegated color, grain, and texture variations that authentically mimic the look and feel of natural hardwood. For homeowners, designers, and contractors seeking to move toward greener building practices, it is the perfect choice.