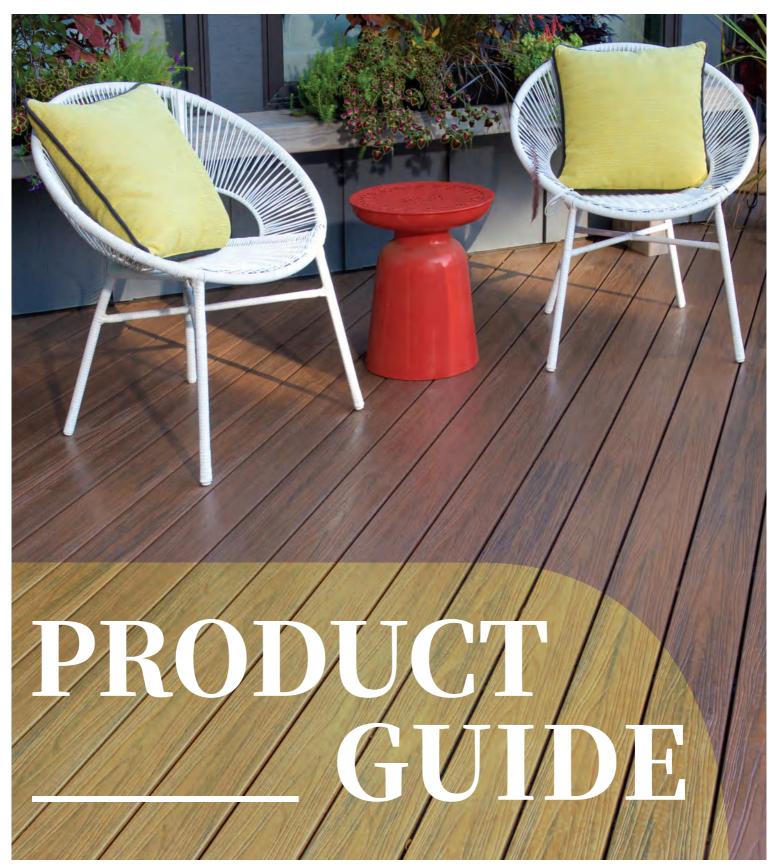

# HARMONY DECKING

Harmony Series premium capped composite decking features complete 360 degree protection from the elements. With a minimum of 90% recycled content, this eco-friendly decking performs beautifully in both commercial and residential settings. Harmony decking is the perfect combination of performance, design, and technology. It is available in 12 multi-tonal hues and 3 decking profiles for a range of budgets and applications.

### **BEYOND AESTHETICS**

Harmony Series decking is an investment in good design that goes beyond aesthetics. Backed by an industry leading warranty of 25 years, it is the perfect choice for the demanding needs of designers, builders, and architects.

Harmony decking is the product of design-led innovation: sustainable, eco-friendly, long lasting and resilient. It features 90% recycled content and requires no new trees to be cut down. Harmony Decking comes prefinished in 12 welcoming woodtones imbued with color, texture, and luster.