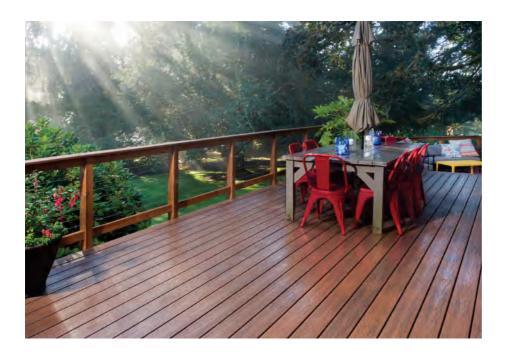

# IN PERFECT HARMONY WITH ANY SPACE

Reliable, durable, easy to install, and easy to maintain, Harmony premium capped decking is an eco-friendly decking solution that provides all the beauty of a tropical hardwood deck without the need to cut any trees and without all of the costly and time consuming upkeep.

Harmony decking features deep embossed wood graining and authentic wood tone colors with an advanced, laboratory-engineered 4 sided polymer cap that provides a 360 degree shield around the entire deck board for superior protection and lasting good looks.