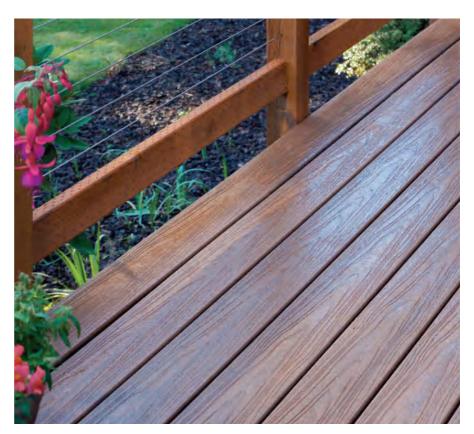

Harmony decking features deep embossed wood graining and authentic wood tone colors with an advanced, laboratory-engineered 4 sided polymer cap that provides a 360 degree shield around the entire deck board for superior protection and lasting good looks.

Enhance any outdoor living space for year-round beauty. Realistic wood grain embossing lends extra texture and depth for a classic, time-honored look that will naturally blend into a beautiful, weathered patina with just the right touch of history.