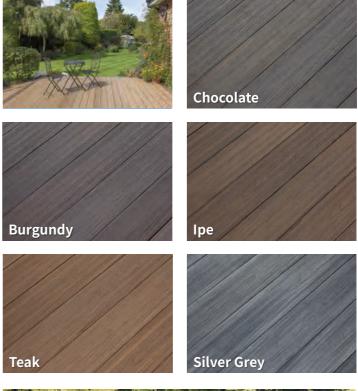

## TIMELESS COLORS, EFFORT-LESS BEAUTY, INVITING AND INSPIRED

Heartwood Collection decking is available in 5 beautiful and versatile color options inspired by the richness of natural hardwoods.

Enjoy the warmth and comfort found in rich hues of Chococlate, Burgundy, and Ipe. Bask in the glow of radiant shades of golden Teak. Create a sophisticated and serene setting in Silver Grey. Heartwood offers enduring beauty that fits any style from classic to casual.