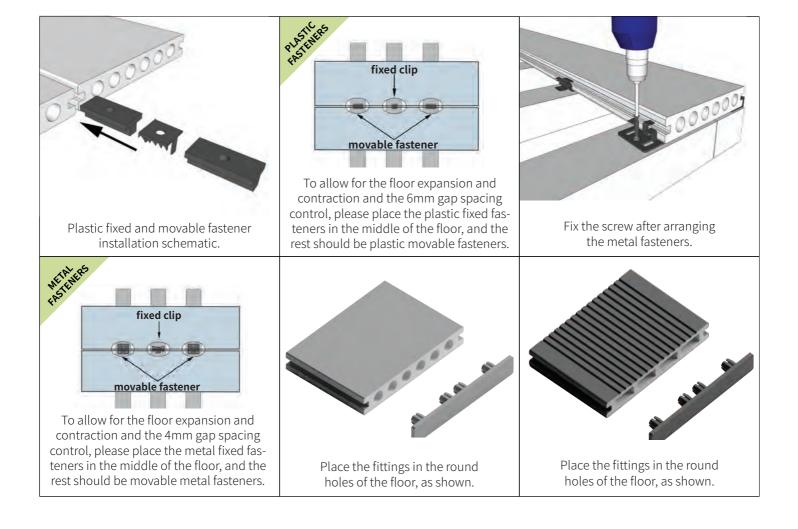

## **DECKING CLIP SYSTEM**

### SIMPLE INSTALLATION - SEAMLESS FINISH

Our hidden fastener clip system is specially designed for quick and easy installation of your Honorwood deck.

| DECKING CLIPS                                                            | FIXED FASTENER | MOVABLE FASTENER |
|--------------------------------------------------------------------------|----------------|------------------|
| 6mm Slot Fittings Series                                                 |                | I                |
| Accessories: Fixed fastener (HLPM-059) and movable fastener (HLPP-036)   | (HLPM-059)     | (HLPP-036-2)     |
| • Gap of 3.5-4 mm Fittings Series                                        |                | 25               |
| Accessories: Fixed fastener (HLPM-075) and movable fastener (HLPM-039-2) | (HLPM-075)     | (HLPM-039-2)     |