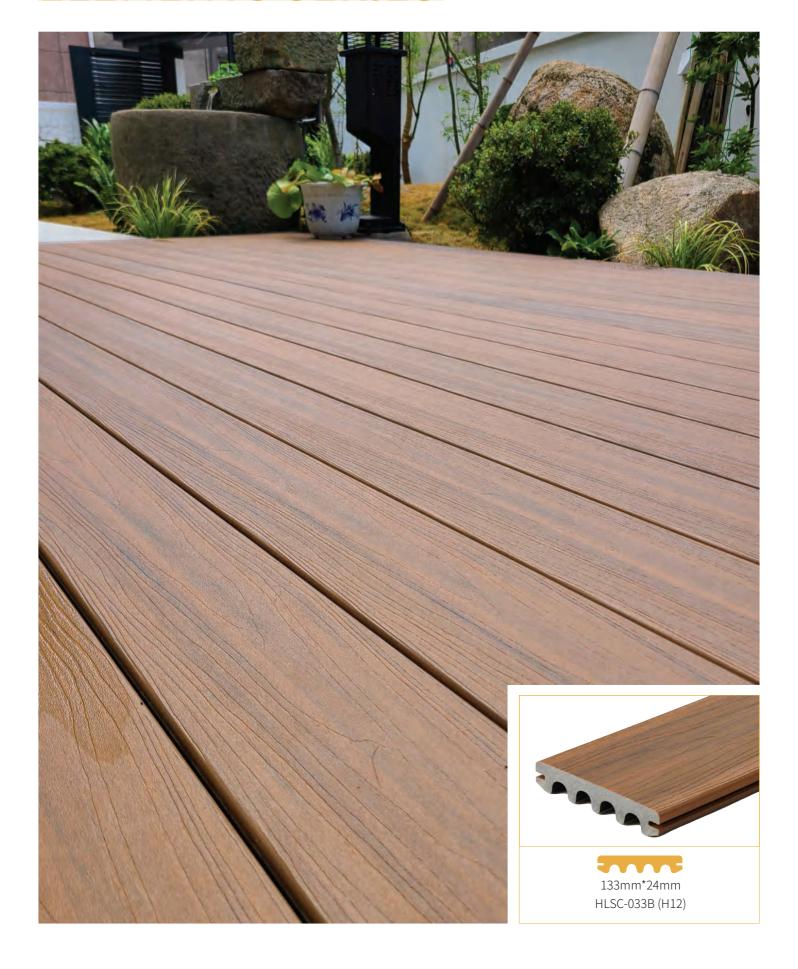

Harmony decking features deep embossed wood graining and authentic wood tone colors with an advanced, laboratory-engineered 4 sided polymer cap that provides a 360 degree shield around the entire deck board for superior protection and lasting good looks.

#### HARMONY PREMIUM CAPPED DECKING PROFILES

Choose from three Harmony Series premium capped composite deck board profiles depending on individual project needs. Solid boards are more dense and most closely resemble traditional hardwood lumber. Hollow core deck boards provide a lighter-weight building material and are a popular choice for climates with extreme temperature and moisture variation.