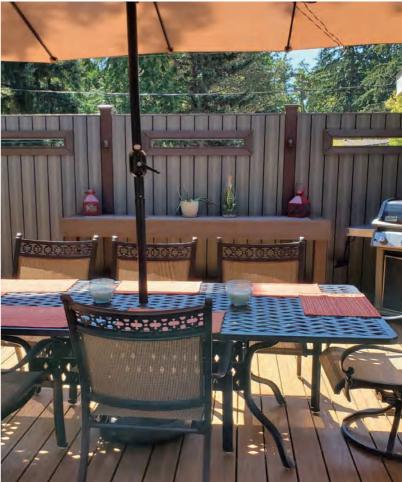

# HARMONY DECKING

Harmony Series premium capped composite decking features complete 360 degree protection from the elements. With a minimum of 90% recycled content, this eco-friendly decking performs beautifully in both commercial and residential settings. Harmony decking is the perfect combination of performance, design, and technology. It is available in 12 multi-tonal hues and 3 decking profiles for a range of budgets and applications.

# IN PERFECT HARMONY WITH ANY SPACE

Reliable, durable, easy to install, and easy to maintain, Harmony premium capped decking is an eco-friendly decking solution that provides all the beauty of a tropical hardwood deck without the need to cut any trees and without all of the costly and time consuming upkeep.