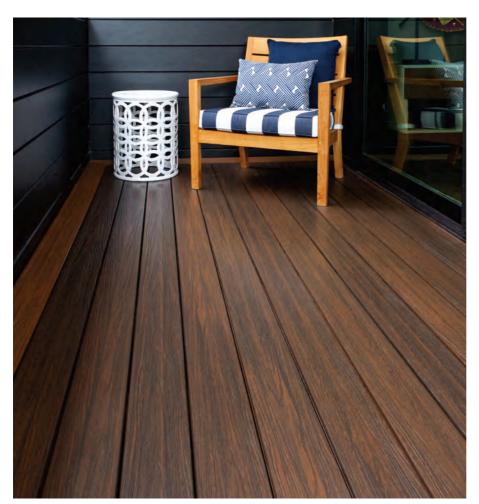

# HARMONY DECKING

Harmony Series premium capped composite decking features complete 360 degree protection from the elements. With a minimum of 90% recycled content, this eco-friendly decking performs beautifully in both commercial and residential settings. Harmony decking is the perfect combination of performance, design, and technology. It is available in 12 multi-tonal hues and 3 decking profiles for a range of budgets and applications.

Harmony decking is the product of design-led innovation: sustainable, eco-friendly, long lasting and resilient. It features 90% recycled content and requires no new trees to be cut down. Harmony Decking comes prefinished in 12 welcoming woodtones imbued with color, texture, and luster.

Harmony Series decking is available in 12 stunning shades featuring non-repeating, realistic wood grain patterns for enduring beauty that will stand the test of time.

Mica Ash