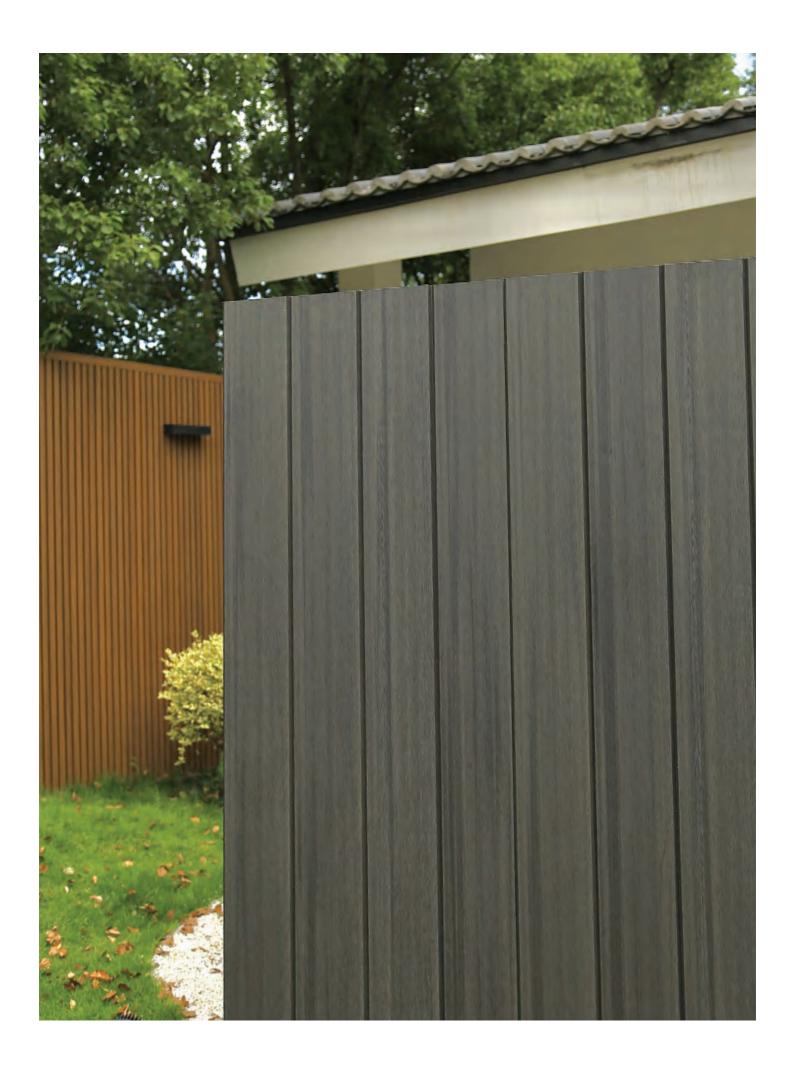

#### ESTABLISHING THE CIRCULAR AESTHETIC

In order to ensure that it can adapt to various harsh environments, the upper and lower coated layers of Harmony Circular Series decking are respectively covered by nano-scale weather-resistant modified materials and waterproof protective materials, and the surface is random with hundreds of millions of pixels, which builds a unique texture effect and recreats the nature for you.

90% of the raw materials of this series come from first-class recycled materials, combined with the full life cycle tracking service of HONORWOOD products with the recycling system. It overcomes the problem of 98% recycling of WPC, and builds an ecological cycle aesthetics through the recycling.