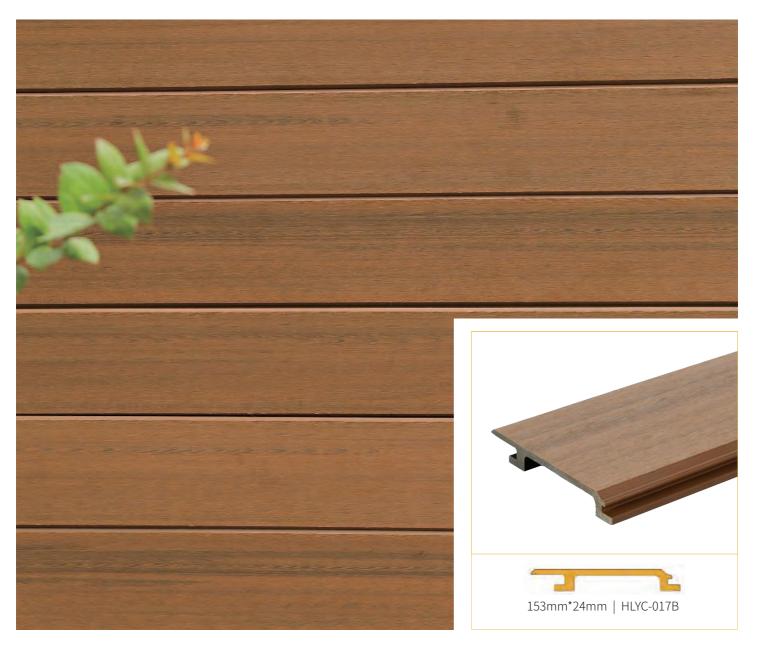

nd other harsh environments.



## BUILD A QUALITY IDEALIST



## FULL SET OF EDGE BANDING WITHOUT REGRET











# DESIGNER COLLECTION

#### ENGINEERED TO MAKE A LASTING IMPRESSION

Yuehe wood natural series wallboards have excellent solid wood texture, and the pixel level wood like feeling endows the wall with nature, so that you can embrace nature at home, connect private space with nature, and enjoy natural life.

Yuehe wood natural series wallboards, whose surface is wrapped with nano polymer weather resistant modified materials, have practical properties such as mildew resistance, anti-corrosion, self-cleaning, etc. Daily stains can be refreshed just by rain washing. The unique splicing design challenges various scenes, and the 25 year long warranty brings endless peace of mind.



### **ENJOY NATURAL FUN**



## FULL SET OF EDGE BANDING WITHOUT REGRET































## HONORWOOD.COM

tel: +86-13806598166

email: sale@helongwpc.com