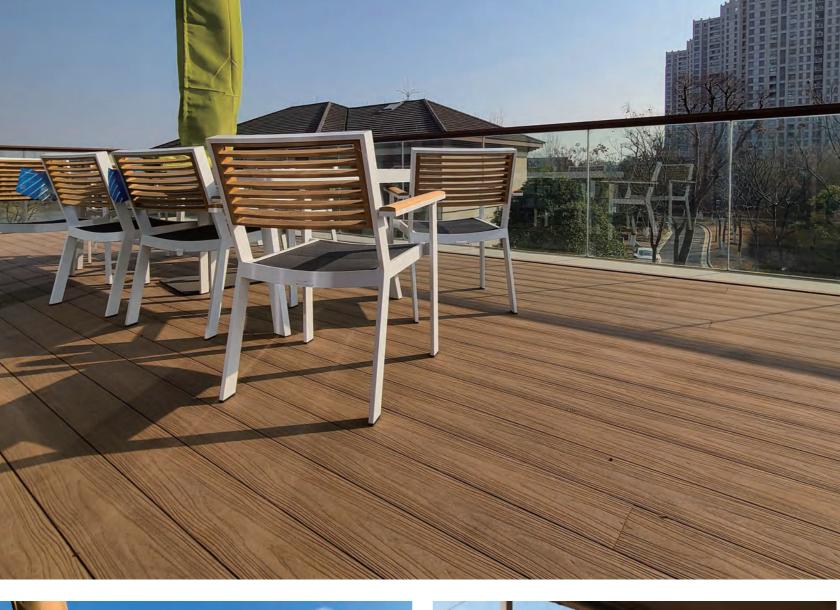

# SOAR SIGNATURE

The Great Wall boards of Yuehemu series are inspired by light, integrated with the trend aesthetics, and create a flowing space atmosphere with clear and smooth lines. The texture texture, which is comparable to the real wood, blends with the natural space, allowing you to break through the space dimension and breathe naturally in the prosperous city.

Yuehe wood series of Great Wall boards with high cost performance and flagship performance can easily meet your specific project needs. The 360 ° full coverage of the exquisite process makes it not afraid of humid, high temperature and other harsh environments.