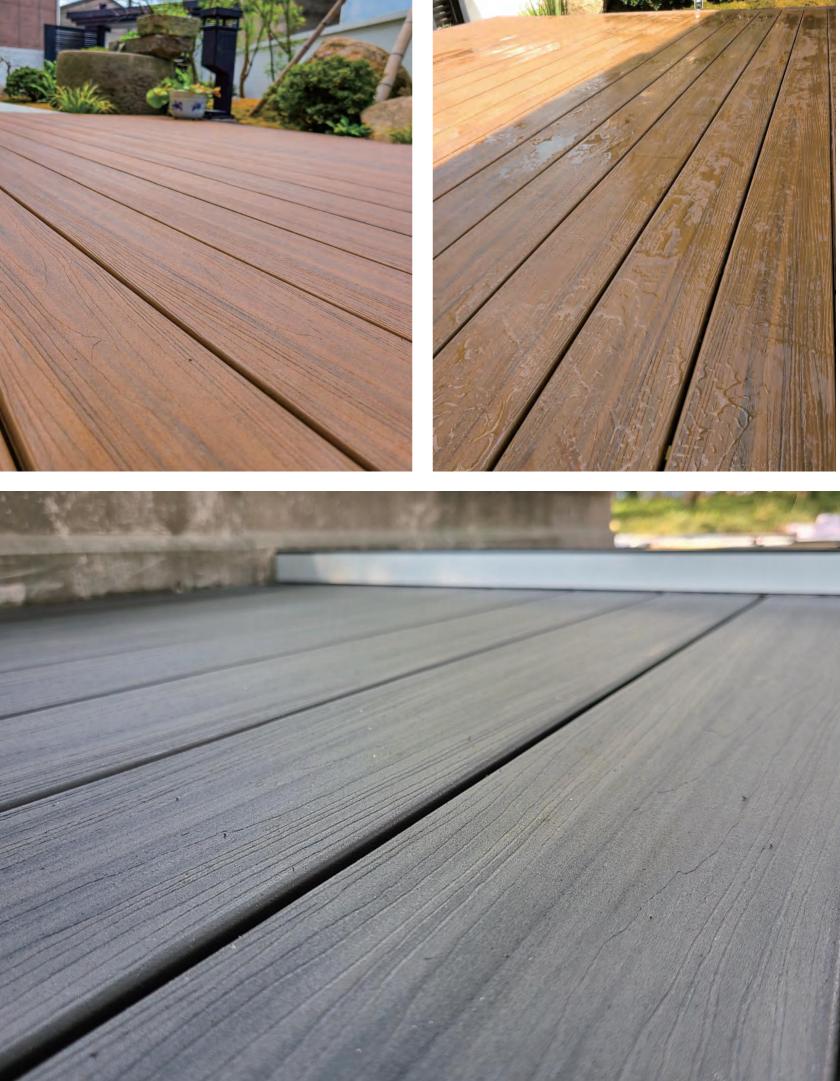

#### ESTABLISHING THE CIRCULAR AESTHETIC

In order to ensure that it can adapt to various harsh environments, the upper and lower coated layers of Harmony Circular Series decking are respectively covered by nano-scale weather-resistant modified materials and waterproof protective materials, and the surface is random with hundreds of millions of pixels, which builds a unique texture effect and recreats the nature for you.

90% of the raw materials of this series come from first-class recycled materials, combined with the full life cycle tracking service of HONORWOOD products with the recycling system. It overcomes the problem of 98% recycling of WPC, and builds an ecological cycle aesthetics through the recycling.