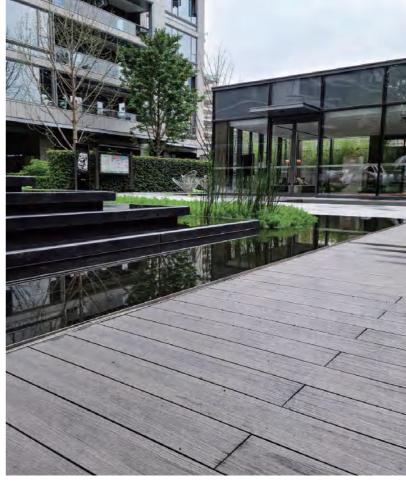

#### ESTABLISHING THE CIRCULAR AESTHETIC

In order to ensure that it can adapt to various harsh environments, the upper and lower coated layers of Harmony Circular Series decking are respectively covered by nano-scale weather-resistant modified materials and waterproof protective materials, and the surface is random with hundreds of millions of pixels, which builds a unique texture effect and recreats the nature for you.

90% of the raw materials of this series come from first-class recycled materials, combined with the full life cycle tracking service of HONORWOOD products with the recycling system. It overcomes the problem of 98% recycling of WPC, and builds an ecological cycle aesthetics through the recycling.