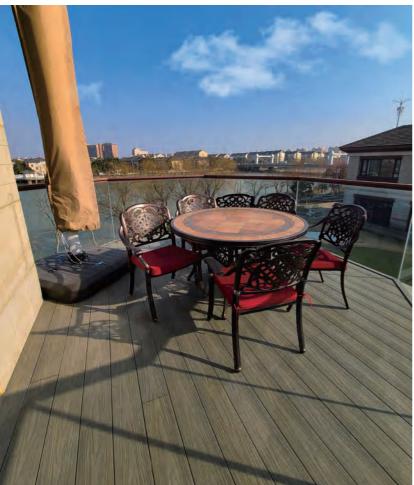

# HARMONY DECKING

Harmony Series premium capped composite decking features complete 360 degree protection from the elements. With a minimum of 90% recycled content, this eco-friendly decking performs beautifully in both commercial and residential settings. Harmony decking is the perfect combination of performance, design, and technology. It is available in 12 multi-tonal hues and 3 decking profiles for a range of budgets and applications.

Harmony decking is the product of design-led innovation: sustainable, eco-friendly, long lasting and resilient. It features 90% recycled content and requires no new trees to be cut down. Harmony Decking comes prefinished in 12 welcoming woodtones imbued with color, texture, and luster.