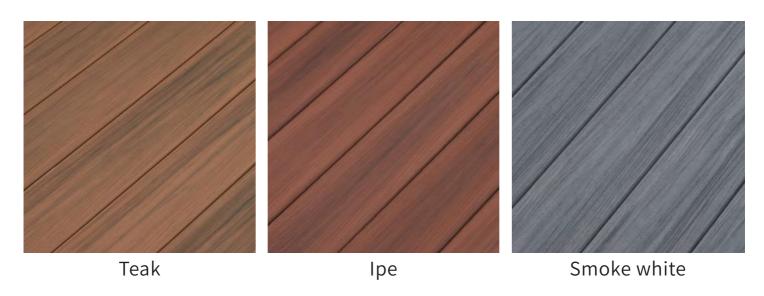

Harmony Series decking is available in 12 stunning shades featuring non-repeating, realistic wood grain patterns for enduring beauty that will stand the test of time.

Mica Ash

## TIMELESS COLORS, EFFORT-LESS BEAUTY, INVITING AND INSPIRED

Heartwood Collection decking is available in 5 beautiful and versatile color options inspired by the richness of natural hardwoods.

Enjoy the warmth and comfort found in rich hues of Chococlate, Burgundy, and Ipe. Bask in the glow of radiant shades of golden Teak. Create a sophisticated and serene setting in Silver Grey. Heartwood offers enduring beauty that fits any style from classic to casual.