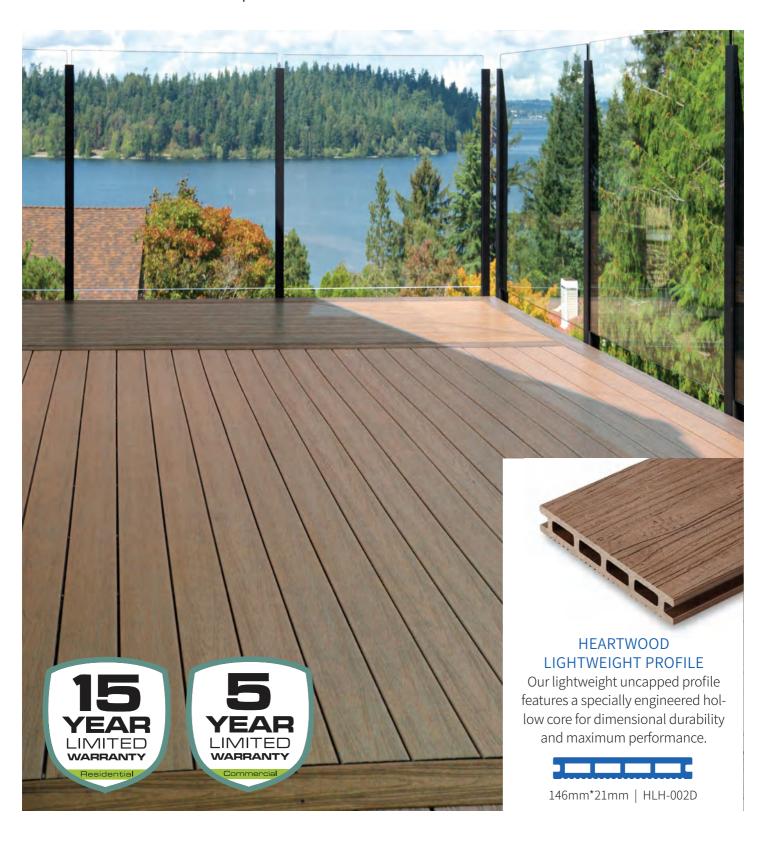

## **HEARTWOOD DECKING**

Heartwood specialty uncapped decking is one of the most eco-friendly decking alternatives available on the market, with a minimum of 90% post-consumer recycled content and a non-toxic glueless extrusion process that makes it 98% recyclable. Heartwood decking truly looks and feels like real hardwood, with a subtle grain texture and a very natural and organic feel underfoot.

Heartwood offers the aesthetic beauty and tactile comfort of a traditional hardwood deck but with the low maintenance benefits and long lasting durability of composite deck boards.

- More natural feel underfoot
- > Installs and handles just llike wood
- > Prefinished in exotic hardwood colors > 98% recyclable
- > Natural wood grain detail
- › Variegated streaking

### HEARTWOOD SPECIALTY UNCAPPED DECKING PROFILES

Choose from a range of Heartwood Collection specialty uncapped composite deck board profiles to fit your needs. Solid boards are more dense and most closely resemble traditional hardwood lumber. Hollow core deck boards provide a lighter-weight building material and are a popular choice for climates with extreme temperature and moisture variation.