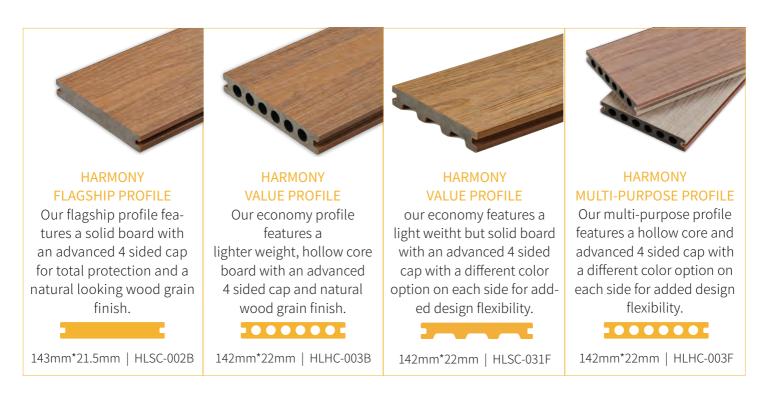

#### HARMONY PREMIUM CAPPED DECKING PROFILES

Choose from three Harmony Series premium capped composite deck board profiles depending on individual project needs. Solid boards are more dense and most closely resemble traditional hardwood lumber. Hollow core deck boards provide a lighter-weight building material and are a popular choice for climates with extreme temperature and moisture variation.

### HEARTWOOD SPECIALTY UNCAPPED DECKING PROFILES

Choose from a range of Heartwood Collection specialty uncapped composite deck board profiles to fit your needs. Solid boards are more dense and most closely resemble traditional hardwood lumber. Hollow core deck boards provide a lighter-weight building material and are a popular choice for climates with extreme temperature and moisture variation.