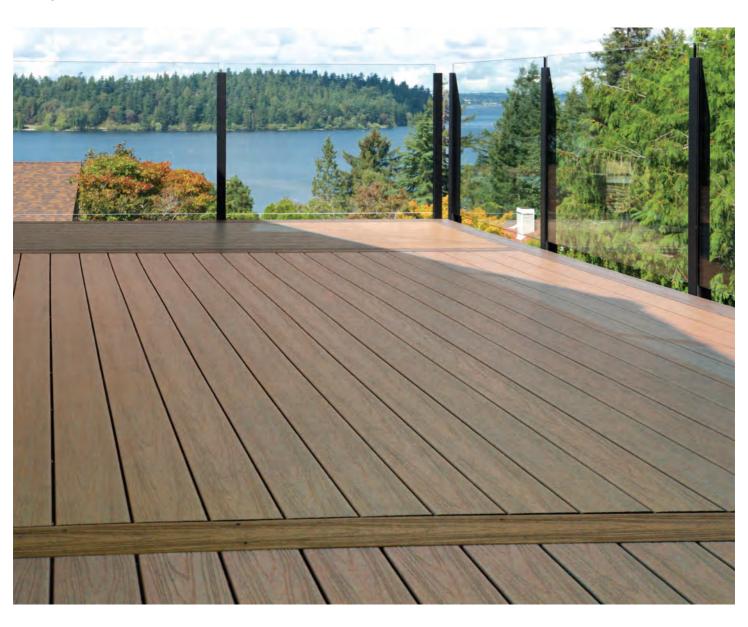

## **HEARTWOOD DECKING**

Heartwood specialty uncapped decking is one of the most eco-friendly decking alternatives available on the market, with a minimum of 90% post-consumer recycled content and a non-toxic glueless extrusion process that makes it 98% recyclable. Heartwood decking truly looks and feels like real hardwood, with a subtle grain texture and a very natural and organic feel underfoot.

Heartwood offers the aesthetic beauty and tactile comfort of a traditional hardwood deck but with the low maintenance benefits and long lasting durability of composite deck boards.

- More natural feel underfoot
- > Installs and handles just llike wood
- > Prefinished in exotic hardwood colors > 98% recyclable
- > Natural wood grain detail
- › Variegated streaking