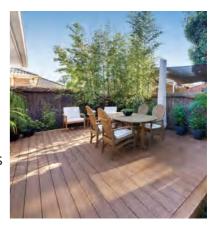

# HARMONY DECKING

Harmony Series premium capped composite decking features complete 360 degree protection from the elements. With a minimum of 90% recycled content, this eco-friendly decking performs beautifully in both commercial and residential settings. Harmony decking is the perfect combination of performance, design, and technology. It is available in 12 multi-tonal hues and 3 decking profiles for a range of budgets and applications.

Harmony decking is the product of design-led innovation: sustainable, eco-friendly, long lasting and resilient. It features 90% recycled content and requires no new trees to be cut down. Harmony Decking comes prefinished in 12 welcoming woodtones imbued with color, texture, and luster.