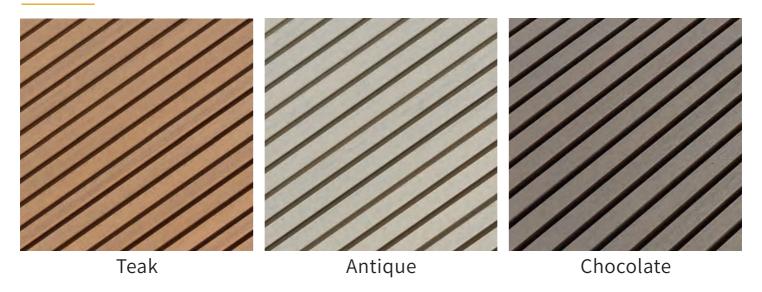

## TIMELESS COLORS, EFFORT-LESS BEAUTY, INVITING AND INSPIRED

Heartwood Collection decking is available in 5 beautiful and versatile color options inspired by the richness of natural hardwoods.

Enjoy the warmth and comfort found in rich hues of Chococlate, Burgundy, and Ipe. Bask in the glow of radiant shades of golden Teak. Create a sophisticated and serene setting in Silver Grey. Heartwood offers enduring beauty that fits any style from classic to casual.