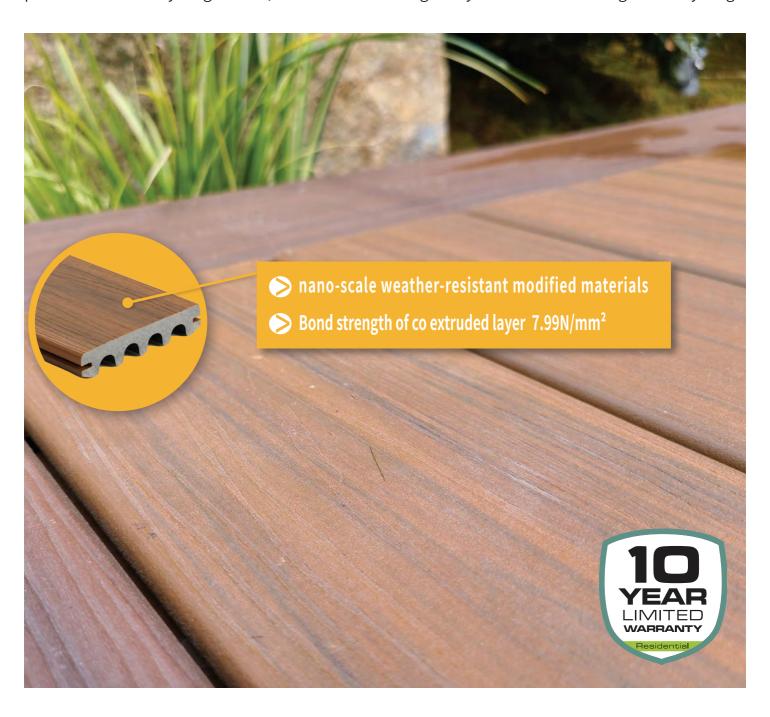

#### ESTABLISHING THE CIRCULAR AESTHETIC

In order to ensure that it can adapt to various harsh environments, the upper and lower coated layers of Harmony Circular Series decking are respectively covered by nano-scale weather-resistant modified materials and waterproof protective materials, and the surface is random with hundreds of millions of pixels, which builds a unique texture effect and recreats the nature for you.