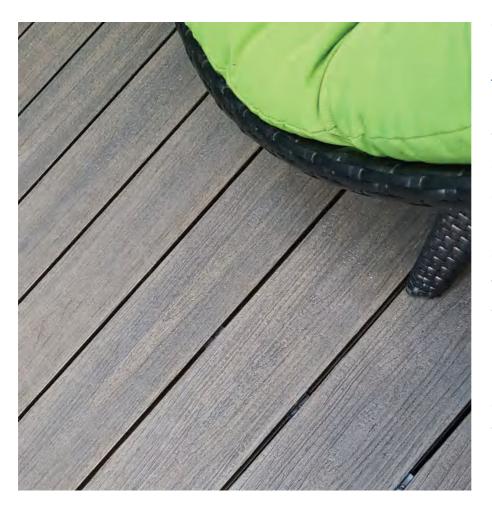

Harmony decking features deep embossed wood graining and authentic wood tone colors with an advanced, laboratory-engineered 4 sided polymer cap that provides a 360 degree shield around the entire deck board for superior protection and lasting good looks.

Harmony Series decking is available in 12 stunning shades featuring non-repeating, realistic wood grain patterns for enduring beauty that will stand the test of time.

Mica Ash