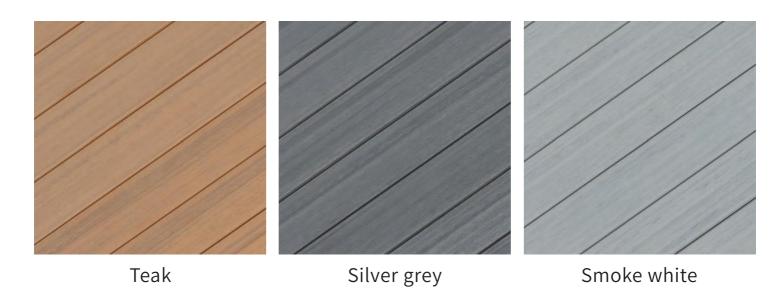

## TIMELESS COLORS, EFFORT-LESS BEAUTY, INVITING AND INSPIRED

Heartwood Collection decking is available in 5 beautiful and versatile color options inspired by the richness of natural hardwoods.

Enjoy the warmth and comfort found in rich hues of Chococlate, Burgundy, and Ipe. Bask in the glow of radiant shades of golden Teak. Create a sophisticated and serene setting in Silver Grey. Heartwood offers enduring beauty that fits any style from classic to casual.