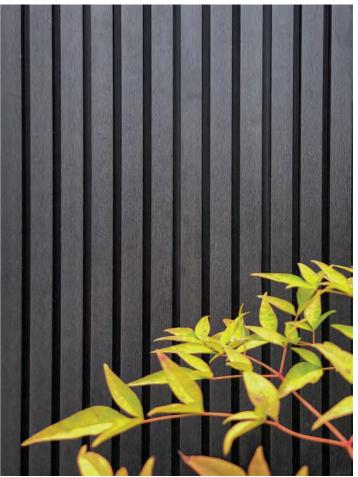

### **ENDURING COLORS**

Color plays a critical role in design. From tailored and traditional to updated and ultra-modern, the rich colors of Harmony Series decking will help set the mood, make a lasting statement, and connect your design with the surrounding space.

Harmony Series decking is available in 12 stunning shades featuring non-repeating, realistic wood grain patterns for enduring beauty that will stand the test of time.

Mica Ash

## TIMELESS COLORS, EFFORT-LESS BEAUTY, INVITING AND INSPIRED

Heartwood Collection decking is available in 5 beautiful and versatile color options inspired by the richness of natural hardwoods.

Enjoy the warmth and comfort found in rich hues of Chococlate, Burgundy, and Ipe. Bask in the glow of radiant shades of golden Teak. Create a sophisticated and serene setting in Silver Grey. Heartwood offers enduring beauty that fits any style from classic to casual.