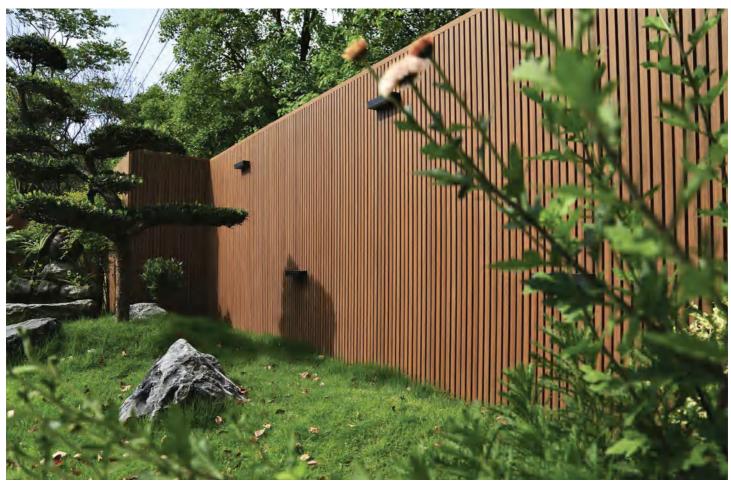

# SOAR SIGNATURE

The Great Wall boards of Yuehemu series are inspired by light, integrated with the trend aesthetics, and create a flowing space atmosphere with clear and smooth lines. The texture texture, which is comparable to the real wood, blends with the natural space, allowing you to break through the space dimension and breathe naturally in the prosperous city.

Yuehe wood series of Great Wall boards with high cost performance and flagship performance can easily meet your specific project needs. The 360 ° full coverage of the exquisite process makes it not afraid of humid, high temperature and other harsh environments.