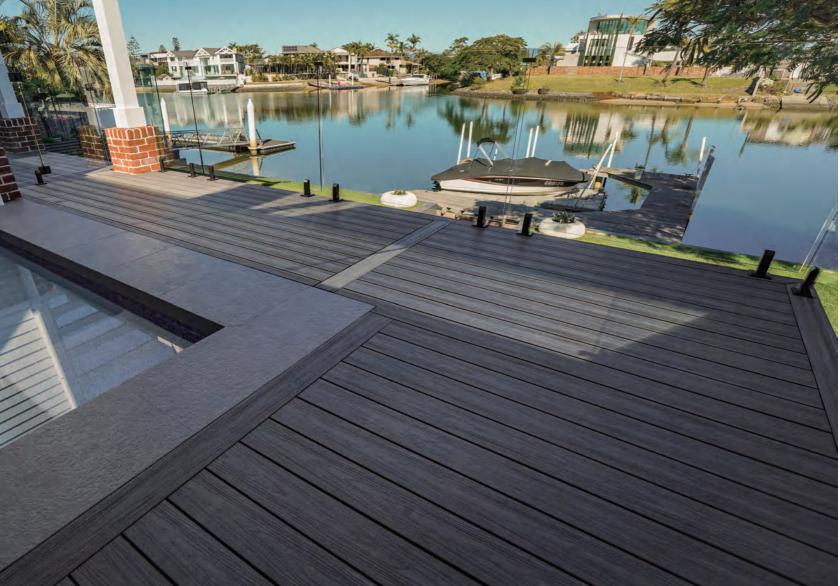

# HARMONY DECKING

Harmony Series premium capped composite decking features complete 360 degree protection from the elements. With a minimum of 90% recycled content, this eco-friendly decking performs beautifully in both commercial and residential settings. Harmony decking is the perfect combination of performance, design, and technology. It is available in 12 multi-tonal hues and 3 decking profiles for a range of budgets and applications.

### **BEYOND AESTHETICS**

Harmony Series decking is an investment in good design that goes beyond aesthetics. Backed by an industry leading warranty of 25 years, it is the perfect choice for the demanding needs of designers, builders, and architects.

Harmony decking is the product of design-led innovation: sustainable, eco-friendly, long lasting and resilient. It features 90% recycled content and requires no new trees to be cut down. Harmony Decking comes prefinished in 12 welcoming woodtones imbued with color, texture, and luster.

# IN PERFECT HARMONY WITH ANY SPACE

Reliable, durable, easy to install, and easy to maintain, Harmony premium capped decking is an eco-friendly decking solution that provides all the beauty of a tropical hardwood deck without the need to cut any trees and without all of the costly and time consuming upkeep.

Harmony decking features deep embossed wood graining and authentic wood tone colors with an advanced, laboratory-engineered 4 sided polymer cap that provides a 360 degree shield around the entire deck board for superior protection and lasting good looks.