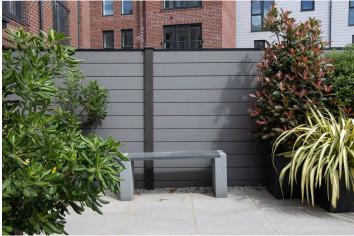

Surround yourself with fencing that is as beautiful as it is functional. Create a secluded and peaceful outdoor retreat with the addition of a privacy fence.

### **BEAUTIFUL, HIGH PERFORMANCE FENCING**

With Harmony fencing, you can lower your carbon footprint even further, without sacrificing performance. Made with 80% recycled content, Harmony Series fencing is a sustainable, earth friendly alternative to traditional wood, metal or vinyl fencing.

Accentuate your outdoor living space with a shady arbor, garden trellis, or poolside pergola for a much needed respite from afternoon sun. Urban oasis, country estate, intimate alcove - the natural wood grain finish of Harmony fencing completes any design in style. With good looks that last, Harmony fencing is guaranteed not to fade, stain, splinter, rot, crack or warp for up to 25 years.