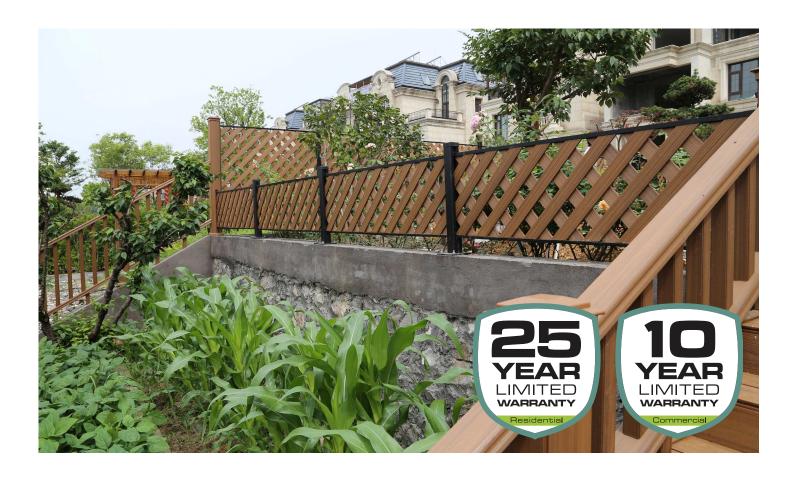

## HARMONY SERIES FENCING AND CLADDING

Like our Harmony Series decking, Harmony fencing and cladding were designed for maximum performance and enduring good looks with easy installation and low maintenance requirements. Enjoy all of the same features and benefits of our Harmony decking with complete design freedom to explore every idea.

### **BEAUTIFUL, HIGH PERFORMANCE FENCING**

With Harmony fencing, you can lower your carbon footprint even further, without sacrificing performance. Made with 80% recycled content, Harmony Series fencing is a sustainable, earth friendly alternative to traditional wood, metal or vinyl fencing.

Harmony fencing features the same 4 sided cap for 360 degree protection and is guaranteed not to fade, stain, splinter, rot, crack or warp for up to 25 years. It offers the same high performance, low - maintenance benefits as our Harmony Series decking for a clean, finished look that will last.

Accentuate your outdoor living space with a shady arbor, garden trellis, or poolside pergola for a much needed respite from afternoon sun. Urban oasis, country estate, intimate alcove - the natural wood grain finish of Harmony fencing completes any design in style. With good looks that last, Harmony fencing is guaranteed not to fade, stain, splinter, rot, crack or warp for up to 25 years.