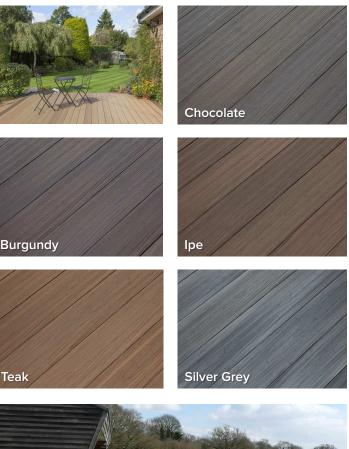

### TIMELESS COLORS, EFFORTLESS BEAUTY, INVITING AND INSPIRED

Heartwood Collection decking is available in 5 beautiful and versatile color options inspired by the richness of natural hardwoods.

Enjoy the warmth and comfort found in rich hues of Chococlate, Burgundy, and Ipe. Bask in the glow of radiant shades of golden Teak. Create a sophisticated and serene setting in Silver Grey. Heartwood offers enduring beauty that fits any style from classic to casual.