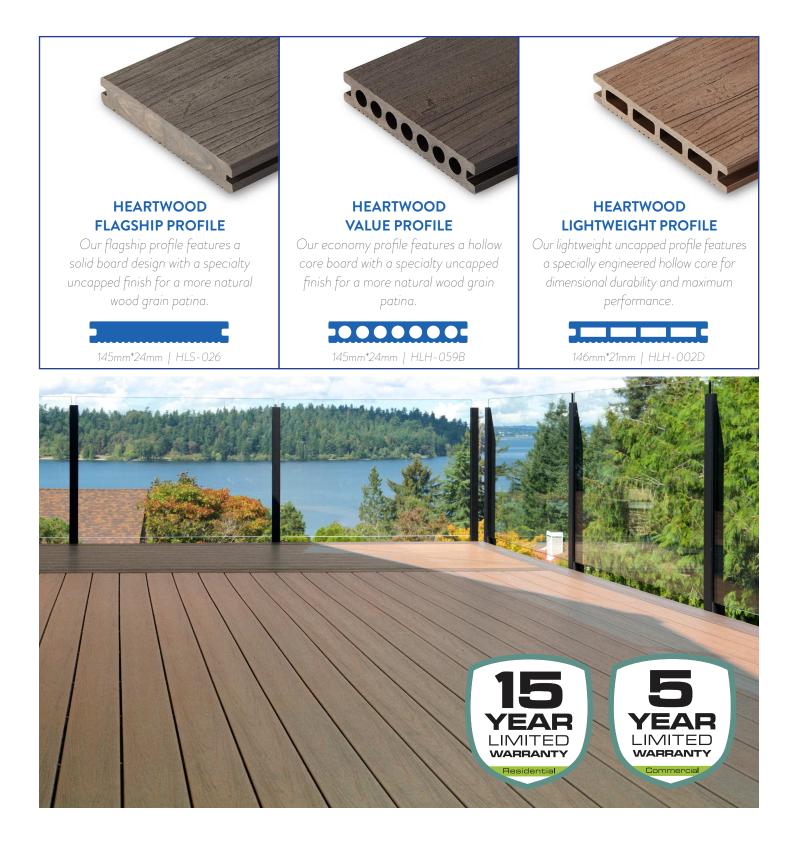

## HEARTWOOD DECKING

Heartwood specialty uncapped decking is one of the most eco - friendly decking alternatives available on the market, with a minimum of 80% post - consumer recycled content and a non - toxic glueless extrusion process that makes it 98% recyclable. Heartwood decking truly looks and feels like real hardwood, with a subtle grain texture and a very natural and organic feel underfoot.

#### HEARTWOOD SPECIALTY UNCAPPED DECKING PROFILES

Choose from a range of Heartwood Collection specialty uncapped composite deck board profiles to fit your needs. Solid boards are more dense and most closely resemble traditional hardwood lumber. Hollow core deck boards provide a lighter - weight building material and are a popular choice for climates with extreme temperature and moisture variation.

#### HARMONY PREMIUM CAPPED DECKING PROFILES

Choose from three Harmony Series premium capped composite deck board profiles depending on individual project needs. Solid boards are more dense and most closely resemble traditional hardwood lumber. Hollow core deck boards provide a lighter - weight building material and are a popular choice for climates with extreme temperature and moisture variation.