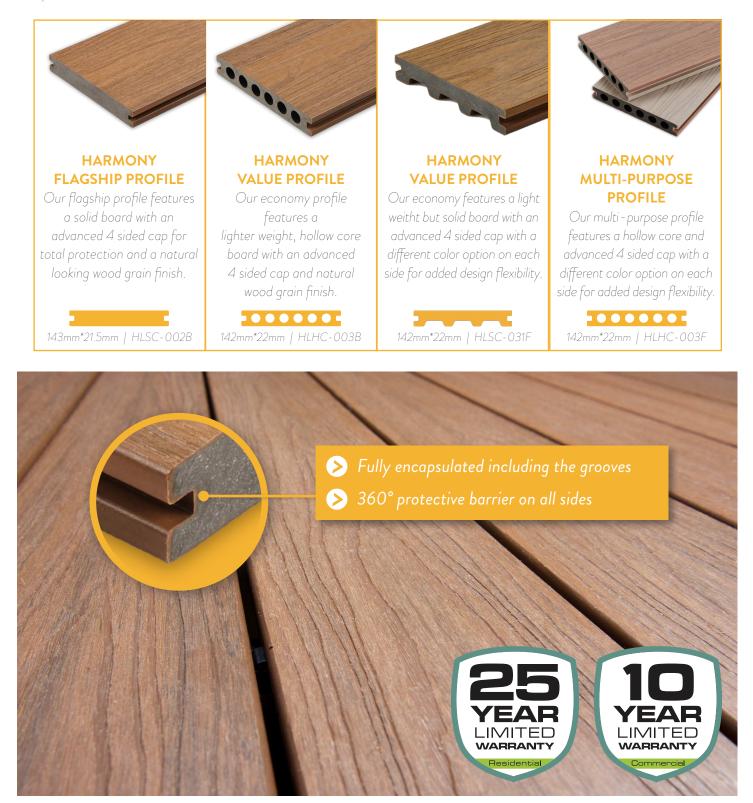

# HARMONY DECKING

Harmony Series premium capped composite decking features complete 360 degree protection from the elements. With a minimum of 80% recycled content, this eco - friendly decking performs beautifully in both commercial and residential settings. Harmony decking is the perfect combination of performance, design, and technology. It is available in 12 multi - tonal hues and 3 decking profiles for a range of budgets and applications.

Harmony decking features deep embossed wood graining and authentic wood tone colors with an advanced, laboratory - engineered 4 sided polymer cap that provides a 360 degree shield around the entire deck board for superior protection and lasting good looks.

#### HARMONY PREMIUM CAPPED DECKING PROFILES

Choose from three Harmony Series premium capped composite deck board profiles depending on individual project needs. Solid boards are more dense and most closely resemble traditional hardwood lumber. Hollow core deck boards provide a lighter - weight building material and are a popular choice for climates with extreme temperature and moisture variation.

#### **BEYOND AESTHETICS**

Harmony Series decking is an investment in good design that goes beyond aesthetics. Backed by an industry leading warranty of 25 years, it is the perfect choice for the demanding needs of designers, builders, and architects.