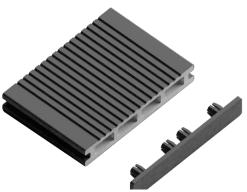

#### HARMONY PREMIUM CAPPED DECKING PROFILES

Choose from three Harmony Series premium capped composite deck board profiles depending on individual project needs. Solid boards are more dense and most closely resemble traditional hardwood lumber. Hollow core deck boards provide a lighter - weight building material and are a popular choice for climates with extreme temperature and moisture variation.

#### HEARTWOOD SPECIALTY UNCAPPED DECKING PROFILES

Choose from a range of Heartwood Collection specialty uncapped composite deck board profiles to fit your needs. Solid boards are more dense and most closely resemble traditional hardwood lumber. Hollow core deck boards provide a lighter - weight building material and are a popular choice for climates with extreme temperature and moisture variation.