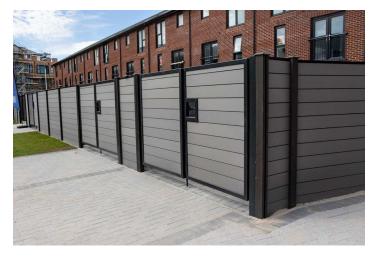

## HARMONY SERIES FENCING AND CLADDING

Like our Harmony Series decking, Harmony fencing and cladding were designed for maximum performance and enduring good looks with easy installation and low maintenance requirements. Enjoy all of the same features and benefits of our Harmony decking with complete design freedom to explore every idea.

Harmony fencing and cladding are available in all 12 coordinating shades to work together in perfect harmony with our entire line of capped composite building products for a cohesive and consistent look.

### **BEAUTIFUL, HIGH PERFORMANCE FENCING**

With Harmony fencing, you can lower your carbon footprint even further, without sacrificing performance. Made with 80% recycled content, Harmony Series fencing is a sustainable, earth friendly alternative to traditional wood, metal or vinyl fencing.