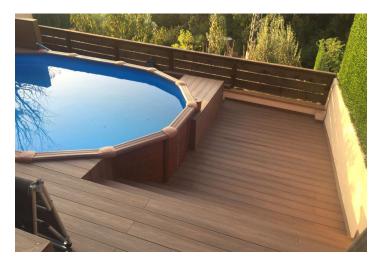

## HEARTWOOD DECKING

Heartwood specialty uncapped decking is one of the most eco - friendly decking alternatives available on the market, with a minimum of 80% post - consumer recycled content and a non - toxic glueless extrusion process that makes it 98% recyclable. Heartwood decking truly looks and feels like real hardwood, with a subtle grain texture and a very natural and organic feel underfoot.

Heartwood offers the aesthetic beauty and tactile comfort of a traditional hardwood deck but with the low maintenance benefits and long lasting durability of composite deck boards.

- > More natural feel underfoot
- > Installs and handles just llike wood
- > Prefinished in exotic hardwood colors
- > Natural wood grain detail
- > Variegated streaking