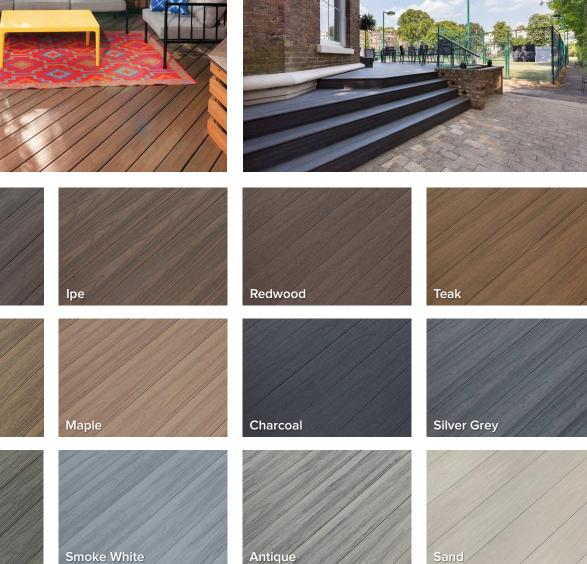

#### ENDURING COLORS

Color plays a critical role in design. From tailored and traditional to updated and ultra - modern, the rich colors of Harmony Series decking will help set the mood, make a lasting statement, and connect your design with the surrounding space.

Harmony Series decking is available in 12 stunning shades featuring non - repeating, realistic wood grain patterns for enduring beauty that will stand the test of time.

### TIMELESS COLORS, EFFORTLESS BEAUTY, INVITING AND INSPIRED

Heartwood Collection decking is available in 5 beautiful and versatile color options inspired by the richness of natural hardwoods.

Enjoy the warmth and comfort found in rich hues of Chococlate, Burgundy, and Ipe. Bask in the glow of radiant shades of golden Teak. Create a sophisticated and serene setting in Silver Grey. Heartwood offers enduring beauty that fits any style from classic to casual.