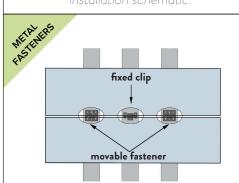

Plastic fixed and movable fastener installation schematic.

To allow for the floor expansion and contraction and the 4mm gap spacing control, please place the metal fixed fasteners in the middle of the floor, and the rest should be movable metal fasteners.

To allow for the floor expansion and contraction and the 6mm gap spacing control, please place the plastic fixed fasteners in the middle of the floor, and the rest should be plastic movable fasteners.