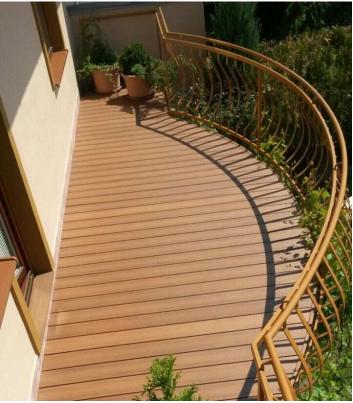

## HEARTWOOD DECKING

Heartwood specialty uncapped decking is one of the most eco - friendly decking alternatives available on the market, with a minimum of 80% post - consumer recycled content and a non - toxic glueless extrusion process that makes it 98% recyclable. Heartwood decking truly looks and feels like real hardwood, with a subtle grain texture and a very natural and organic feel underfoot.

### THE HEART OF ECO-FRIENDLY DESIGN

Build thoughtfully, with a beautiful and inspiring eco - friendly decking solution that reflects the environment in which you live. Heartwood decking is extremely earth - friendly and features unique variegated color, grain, and texture variations that authentically mimic the look and feel of natural hardwood. For homeowners, designers, and contractors seeking to move toward greener building practices, it is the perfect choice.