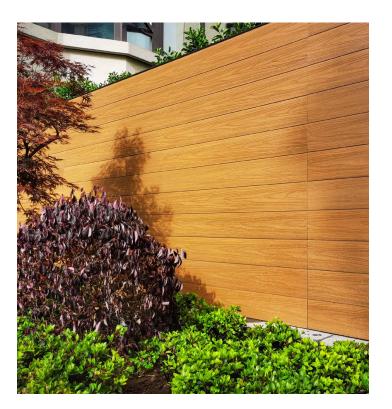

## HARMONY CLADDING

#### ENGINEERED TO MAKE A LASTING IMPRESSION

Harmony composite cladding is made from a minimum of 80% recycled plastic and offers a beautiful, low maintenance solution for both commercial and residential applications.

Harmony cladding offers high economic value and design freedom, easily adapting to your specific project requirements. It is engineered to withstand and perform in even the most challenging of environments and will provide years of use without years of high maintenance.

### ENDURING BEAUTY AND DURABILITY

Harmony cladding provides sustainable, ecofriendly design without sacrificing appearance for performance. Harmony cladding will never need to be painted, stained, sealed or refinished.