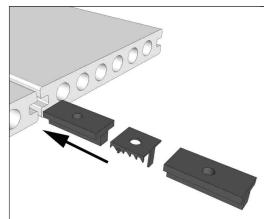

Fix the screw after arranging the metal fasteners.

Place the fittings in the round holes of the floor, as shown.

Place the fittings in the round holes of the floor, as shown.

Ensure optimal installation with one of our recommended decking clip fastener systems to create a smooth, barefoot - friendly surface with a clean, finished look and long lasting beauty.