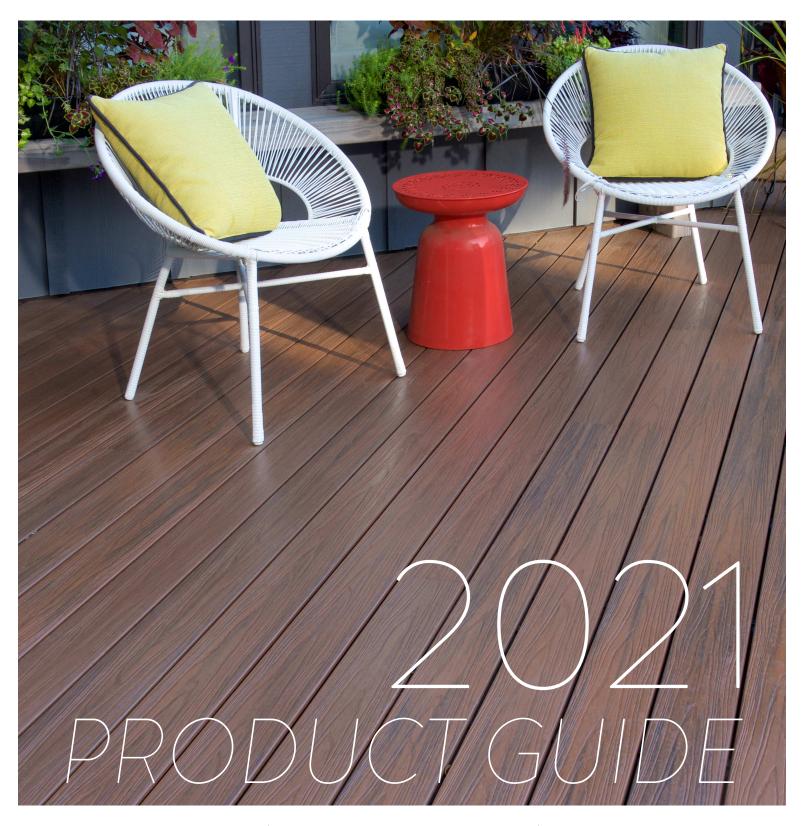

# HARMONY DECKING

Harmony Series premium capped composite decking features complete 360 degree protection from the elements. With a minimum of 80% recycled content, this eco - friendly decking performs beautifully in both commercial and residential settings. Harmony decking is the perfect combination of performance, design, and technology. It is available in 12 multi - tonal hues and 3 decking profiles for a range of budgets and applications.

#### **BEYOND AESTHETICS**

Harmony Series decking is an investment in good design that goes beyond aesthetics. Backed by an industry leading warranty of 25 years, it is the perfect choice for the demanding needs of designers, builders, and architects.

Harmony decking is the product of design - led innovation: sustainable, eco - friendly, long lasting and resilient. It features 80% recycled content and requires no new trees to be cut down. Harmony Decking comes prefinished in 12 welcoming woodtones imbued with color, texture, and luster.