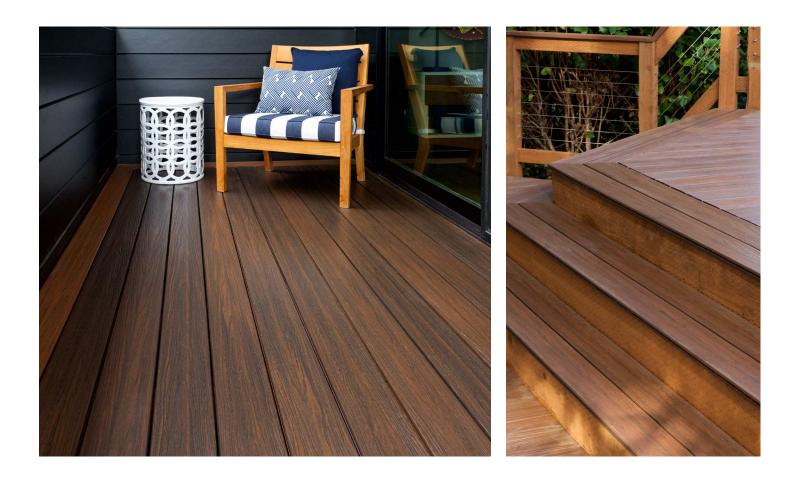

# HARMONY DECKING

Harmony Series premium capped composite decking features complete 360 degree protection from the elements. With a minimum of 80% recycled content, this eco - friendly decking performs beautifully in both commercial and residential settings. Harmony decking is the perfect combination of performance, design, and technology. It is available in 12 multi - tonal hues and 3 decking profiles for a range of budgets and applications.

#### **BEYOND AESTHETICS**

Harmony Series decking is an investment in good design that goes beyond aesthetics. Backed by an industry leading warranty of 25 years, it is the perfect choice for the demanding needs of designers, builders, and architects.

Harmony decking features deep embossed wood graining and authentic wood tone colors with an advanced, laboratory - engineered 4 sided polymer cap that provides a 360 degree shield around the entire deck board for superior protection and lasting good looks.