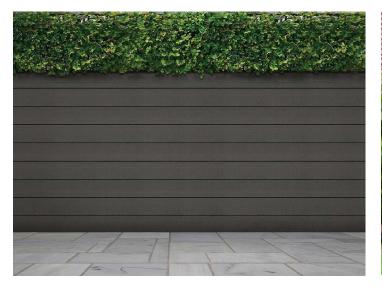

## HARMONY CLADDING

#### ENGINEERED TO MAKE A LASTING IMPRESSION

Harmony composite cladding is made from a minimum of 80% recycled plastic and offers a beautiful, low maintenance solution for both commercial and residential applications.

Harmony cladding offers high economic value and design freedom, easily adapting to your specific project requirements. It is engineered to withstand and perform in even the most challenging of environments and will provide years of use without years of high maintenance.

### ENDURING BEAUTY AND DURABILITY

Harmony cladding provides sustainable, ecofriendly design without sacrificing appearance for performance. Harmony cladding will never need to be painted, stained, sealed or refinished.

Designed for versatility and backed by a limited warranty of up to 25 years, Harmony cladding is available in the same 12 shades as our Harmony decking and fencing product lines.