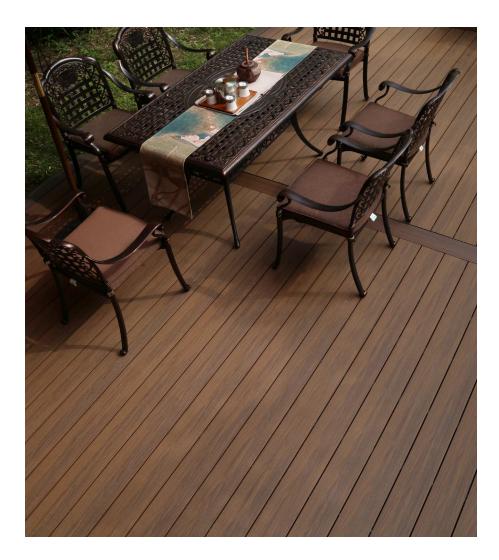

# HARMONY DECKING

Harmony Series premium capped composite decking features complete 360 degree protection from the elements. With a minimum of 80% recycled content, this eco - friendly decking performs beautifully in both commercial and residential settings. Harmony decking is the perfect combination of performance, design, and technology. It is available in 12 multi - tonal hues and 3 decking profiles for a range of budgets and applications.

Harmony decking is the product of design - led innovation: sustainable, eco - friendly, long lasting and resilient. It features 80% recycled content and requires no new trees to be cut down. Harmony Decking comes prefinished in 12 welcoming woodtones imbued with color, texture, and luster.