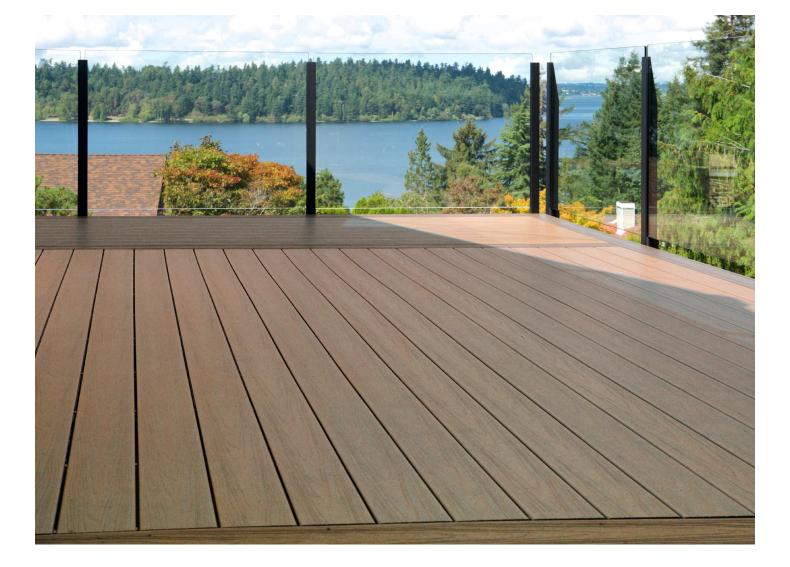

## HEARTWOOD DECKING

Heartwood specialty uncapped decking is one of the most eco - friendly decking alternatives available on the market, with a minimum of 80% post - consumer recycled content and a non - toxic glueless extrusion process that makes it 98% recyclable. Heartwood decking truly looks and feels like real hardwood, with a subtle grain texture and a very natural and organic feel underfoot.

Heartwood offers the aesthetic beauty and tactile comfort of a traditional hardwood deck but with the low maintenance benefits and long lasting durability of composite deck boards.

- > More natural feel underfoot
- > Installs and handles just llike wood
- > Prefinished in exotic hardwood colors
- > Natural wood grain detail
- > Variegated streaking