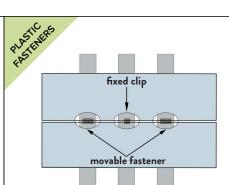

Plastic fixed and movable fastener installation schematic.

To allow for the floor expansion and contraction and the 4mm gap spacing control, please place the metal fixed fasteners in the middle of the floor, and the rest should be movable metal fasteners.

To allow for the floor expansion and contraction and the 6mm gap spacing control, please place the plastic fixed fasteners in the middle of the floor, and the rest should be plastic movable fasteners.