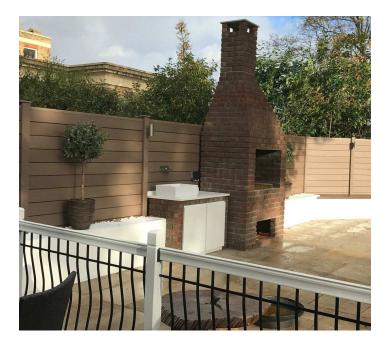

## HARMONY SERIES FENCING AND CLADDING

Like our Harmony Series decking, Harmony fencing and cladding were designed for maximum performance and enduring good looks with easy installation and low maintenance requirements. Enjoy all of the same features and benefits of our Harmony decking with complete design freedom to explore every idea.

### **BEAUTIFUL, HIGH PERFORMANCE FENCING**

With Harmony fencing, you can lower your carbon footprint even further, without sacrificing performance. Made with 80% recycled content, Harmony Series fencing is a sustainable, earth friendly alternative to traditional wood, metal or vinyl fencing.

Harmony fencing features the same 4 sided cap for 360 degree protection and is guaranteed not to fade, stain, splinter, rot, crack or warp for up to 25 years. It offers the same high performance, low - maintenance benefits as our Harmony Series decking for a clean, finished look that will last.