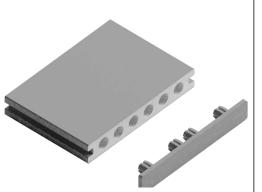

## **DECKING CLIP SYSTEM** SIMPLE INSTALLATION - SEAMLESS FINISH

Our hidden fastener clip system is specially designed for quick and easy installation of your Honorwood deck.

| DECKING CLIPS                                                                                    | FIXED FASTENER | MOVABLE FASTENER |
|--------------------------------------------------------------------------------------------------|----------------|------------------|
| • 6mm Slot Fittings Series                                                                       |                |                  |
| <ul> <li>Accessories: Fixed fastener (HLPM-059)<br/>and movable fastener (HLPP-036)</li> </ul>   | (HLPM-059)     | (HLPP-036-2)     |
| • Gap of 3.5 - 4 mm Fittings Series                                                              |                | ar               |
| <ul> <li>Accessories: Fixed fastener (HLPM-075)<br/>and movable fastener (HLPM-039-2)</li> </ul> | (HLPM-075)     | (HLPM-039-2)     |

Plastic fixed and movable fastener installation schematic.

To allow for the floor expansion and contraction and the 4mm gap spacing control, please place the metal fixed fasteners in the middle of the floor, and the rest should be movable metal fasteners.

To allow for the floor expansion and contraction and the 6mm gap spacing control, please place the plastic fixed fasteners in the middle of the floor, and the rest should be plastic movable fasteners.