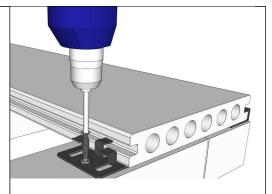

Fix the screw after arranging the metal fasteners.

Place the fittings in the round holes of the floor, as shown.

Place the fittings in the round holes of the floor, as shown.

Ensure optimal installation with one of our recommended decking clip fastener systems to create a smooth, barefoot - friendly surface with a clean, finished look and long lasting beauty.