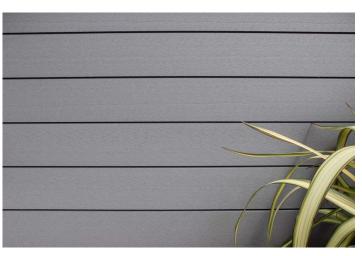

## HARMONY CLADDING

#### ENGINEERED TO MAKE A LASTING IMPRESSION

Harmony composite cladding is made from a minimum of 80% recycled plastic and offers a beautiful, low maintenance solution for both commercial and residential applications.

#### HARMONY CLADDING PROFILES

From traditional to modern, our two distinct cladding profiles offer greater flexibility for a wide range of residential and commercial design options and aesthetics. Extremely low maintenance, Harmony cladding is the ideal alternative to traditional wood cladding.