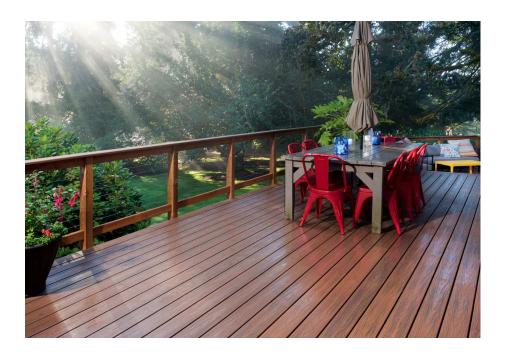

### IN PERFECT HARMONY WITH ANY SPACE

Reliable, durable, easy to install, and easy to maintain, Harmony premium capped decking is an eco - friendly decking solution that provides all the beauty of a tropical hardwood deck without the need to cut any trees and without all of the costly and time consuming upkeep.

Harmony decking features deep embossed wood graining and authentic wood tone colors with an advanced, laboratory - engineered 4 sided polymer cap that provides a 360 degree shield around the entire deck board for superior protection and lasting good looks.