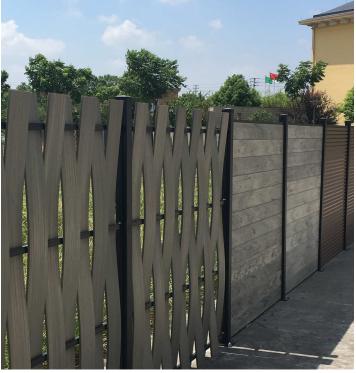

## HARMONY FENCING

### **BEAUTIFUL, HIGH PERFORMANCE FENCING**

With Harmony fencing, you can lower your carbon footprint even further, without sacrificing performance. Made with 80% recycled content, Harmony Series fencing is a sustainable, earth friendly alternative to traditional wood, metal or vinyl fencing.

Harmony fencing features the same 4 sided cap for 360 degree protection and is guaranteed not to fade, stain, splinter, rot, crack or warp for up to 25 years. It offers the same high performance, low - maintenance benefits as our Harmony Series decking for a clean, finished look that will last.

Accentuate your outdoor living space with a shady arbor, garden trellis, or poolside pergola for a much needed respite from afternoon sun. Urban oasis, country estate, intimate alcove - the natural wood grain finish of Harmony fencing completes any design in style. With good looks that last, Harmony fencing is guaranteed not to fade, stain, splinter, rot, crack or warp for up to 25 years.

Surround yourself with fencing that is as beautiful as it is functional. Create a secluded and peaceful outdoor retreat with the addition of a privacy fence.