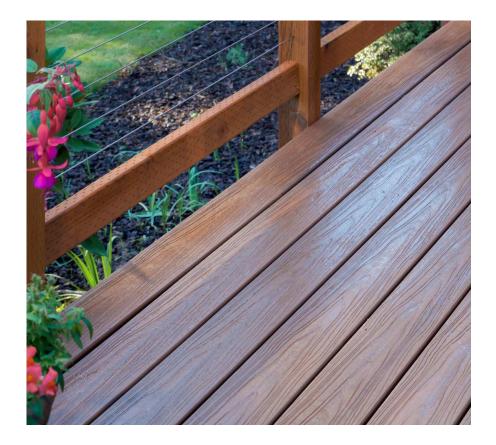

## HEARTWOOD DECKING

Heartwood specialty uncapped decking is one of the most eco - friendly decking alternatives available on the market, with a minimum of 80% post - consumer recycled content and a non - toxic glueless extrusion process that makes it 98% recyclable. Heartwood decking truly looks and feels like real hardwood, with a subtle grain texture and a very natural and organic feel underfoot.

Heartwood offers the aesthetic beauty and tactile comfort of a traditional hardwood deck but with the low maintenance benefits and long lasting durability of composite deck boards.

- > More natural feel underfoot
- > Installs and handles just llike wood
- > Prefinished in exotic hardwood colors
- > Natural wood grain detail
- > Variegated streaking

Enhance any outdoor living space for year - round beauty. Realistic wood grain embossing lends extra texture and depth for a classic, time - honored look that will naturally blend into a beautiful, weathered patina with just the right touch of history.