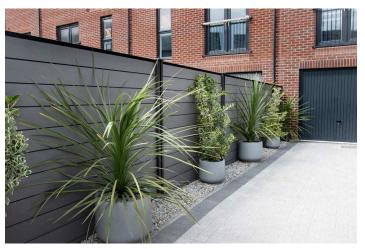

### **BEAUTIFUL, HIGH PERFORMANCE FENCING**

With Harmony fencing, you can lower your carbon footprint even further, without sacrificing performance. Made with 80% recycled content, Harmony Series fencing is a sustainable, earth friendly alternative to traditional wood, metal or vinyl fencing.

Accentuate your outdoor living space with a shady arbor, garden trellis, or poolside pergola for a much needed respite from afternoon sun. Urban oasis, country estate, intimate alcove - the natural wood grain finish of Harmony fencing completes any design in style. With good looks that last, Harmony fencing is guaranteed not to fade, stain, splinter, rot, crack or warp for up to 25 years.